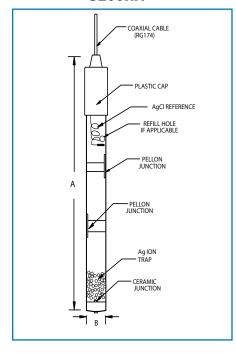

## Sensorex New "Calomel Free" Epoxy and Glass Body pH Electrodes S200CIT, S201CIT, S300CIT, S900CIT SG200CIT, SG201CIT, SG300CIT, SG900CIT

SG200RIT

#### Dimension Key

- A=150mm x B=12mm A=300mm x B=9.5mm
- A=150mm x B=6mm

地址:深圳市深南中路2066号华能大厦712室

电话: 0755-83680810 83680820 83680830 83680860

网址: www.apollounion.com

邮编:518031

深圳市新世联科技有限公司

传真: 0755-83680866