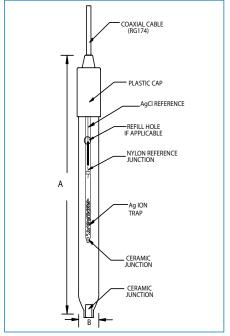

#### Calomel Free pH electrodes!

The performance of a Calomel electrode is now available without the hazardous Mercury associated with the design. The "Calomel Free" design features an Ag/AgCl based double junction reference with a unique silver ion trap acting as a third junction to impede any silver ion contact with the sample. Reference output is adjusted to deliver the same output as a Calomel electrode using a silver chloride reference.

#### Sealed vs. Refillable Reference!

Both sealed and refillable styles are available. Sealed references are gel-filled and maintenance free while refillable designs extend electrode life by having a refillable reference electrolyte.

#### Dimension Key

- A=150mm x B=12mm A=300mm x B=9.5mm
- A=150mm x B=6mm

地址:深圳市深南中路2066号华能大厦712室

电话: 0755-83680810 83680820 83680830 83680860

网址: www.apollounion.com

邮编:518031

深圳市新世联科技有限公司

传真: 0755-83680866