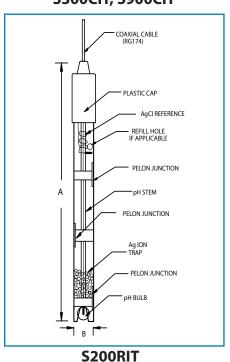

## Sensorex New "Calomel Free" Epoxy and Glass Body pH Electrodes S200CIT, S201CIT, S300CIT, S900CIT SG200CIT, SG201CIT, SG300CIT, SG900CIT

SG200RIT

#### Dimension Key

- A=150mm x B=12mm A=300mm x B=9.5mm
- A=150mm x B=6mm

地址:深圳市深南中路2066号华能大厦712室

电话: 0755-83680810 83680820 83680830 83680860

网址: www.apollounion.com

邮编:518031

深圳市新世联科技有限公司

传真: 0755-83680866