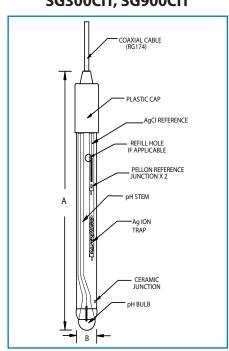

## Sensorex New "Calomel Free" Epoxy and Glass Body pH Electrodes S200CIT, S201CIT, S300CIT, S900CIT SG200CIT, SG201CIT, SG300CIT, SG900CIT

SG200RIT

#### Dimension Key

- A=150mm x B=12mm A=300mm x B=9.5mm
- A=150mm x B=6mm

地址:深圳市深南中路2066号华能大厦712室

电话: 0755-83680810 83680820 83680830 83680860

网址: www.apollounion.com

邮编:518031

深圳市新世联科技有限公司

传真: 0755-83680866