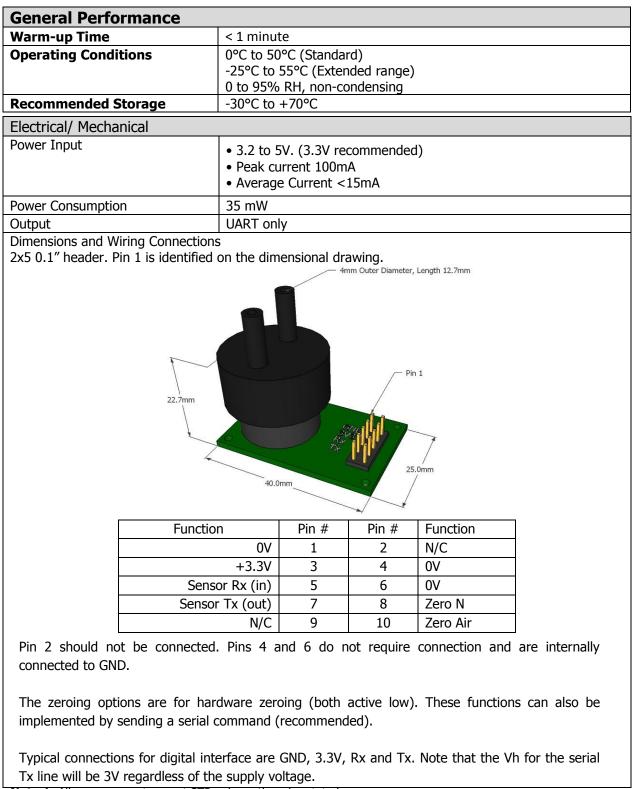

### Specifications

| CO2 Measurement                 |                                                                                                                      |
|---------------------------------|----------------------------------------------------------------------------------------------------------------------|
| Sensing Method                  | Non-dispersive infrared (NDIR) absorption<br>Patented Gold-plated optics<br>Patented Solid-state source and detector |
| Sample Method                   | Diffusion(Standard) / Flow through (with flow-through adapter)                                                       |
| Measurement Range               | 0-5%, 0-20%, 0-60%, 0-100%                                                                                           |
| Accuracy                        | $\pm$ 70 ppm +/- 5% of reading <sup>1</sup>                                                                          |
| Measurement Noise               | <10% of reading with no digital filtering                                                                            |
| Non Linearity                   | < 1% of FS                                                                                                           |
| Pressure Dependence             | 0.1% of reading per mbar in normal atmospheric conditions                                                            |
| <b>Operating Pressure Range</b> | 950 mbar to 10 bar <sup>2</sup>                                                                                      |