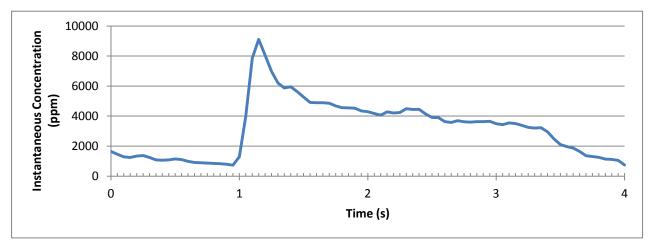

#### **High Speed Carbon Dioxide Sensor**

SprintIR is a high speed (20 Hz)  $CO_2$  sensor, ideally suited for applications which require capture of rapidly changing CO2 concentrations including metabolic assessment and analytical instrumentation.