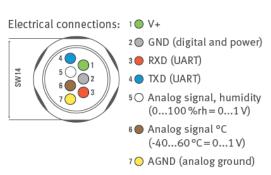

#### 1. HygroClip 2 in general

The **HC2-series** are digital **humidity-temperature** probes based on the AirChip 3000 technology.

These probes feature a **UART** serial interface and **two 0...1 V** linear analog output signals.

#### 1. HygroClip 2 in general

The **HC2 probes** maintain all of the benefits of the original HygroClip technology such as the possibility of **hot-swapping** probes.

Also **significant improvements** in the area of measurement accuracy and functionality are integrated.

#### 1. HygroClip 2 in general

The **HC2 probes** can also be used as a stand-alone device featuring:

**Analog output** signals and **Digital interface** (UTAT)

深圳市新世联科技有限公司

地址: 深圳市深南中路2066号华能大厦712室

电话: 0755-83680810 83680820 83680830 83680860

#### 1. HygroClip 2 in general

| Digital interface        |                                                         |
|--------------------------|---------------------------------------------------------|
| Interface type           | UART (Universal Asynchronous Receiver Transmitter)      |
| Organization             | Dialog, duplex                                          |
| Default configuration    | Baud rate: 19200 Parity: none Data bits: 8 Stop bits: 1 |
| Baud rate configuration: | No                                                      |
| Logical levels           | Logical 0: < = 0.3V * VDD<br>Logical 1: > = 0.8V * VDD  |
| Maximum cable length     | 5 m (16.4 ft) w/o signal booster                        |