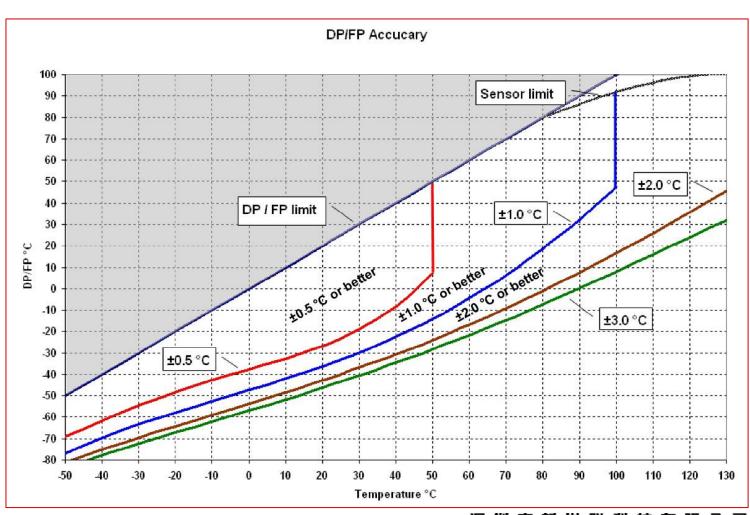

#### 1. HygroClip 2 in general

| Humidity measurement           |                                                                                        |
|--------------------------------|----------------------------------------------------------------------------------------|
| Sensor                         | ROTRONIC Hygromer ® IN1                                                                |
| Measuring range                | 0100 %RH                                                                               |
| Measurement accuracy at 23 ° C | ±0.8 %RH (w. standard adjustment profile)                                              |
| Repeatability                  | 0.3 %RH                                                                                |
| Long term stability            | < 1 %RH / year                                                                         |
| Sensor time constant           | Typical 10 sec,<br>63% of a 35 to 80 %RH step<br>change<br>(1m/sec air flow at sensor) |

#### 1. HygroClip 2 in general

| Temperature measurement        |                                                                 |
|--------------------------------|-----------------------------------------------------------------|
| Sensor                         | Pt100 RTD, IEC 751 <b>1/3 class B</b>                           |
| Measuring range                | -100200 ° C (see also environmental limits)                     |
| Measurement accuracy at 23 ° C | ±0.1 ° C                                                        |
| Repeatability                  | 0.05° C                                                         |
| Long term stability            | < 0.1° C / year                                                 |
| Sensor time constant           | Typical 4 sec, 63% of a step change (1m/sec air flow at sensor) |