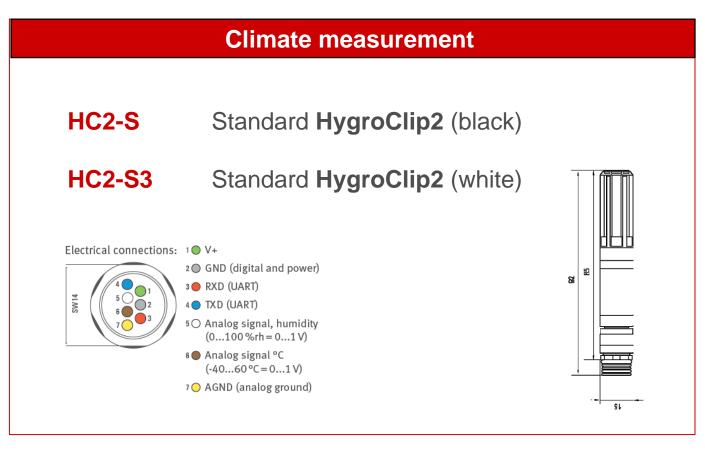

#### 1. HygroClip 2 in general

The **HC2-series** are digital **humidity-temperature** probes based on the AirChip 3000 technology.

These probes feature a **UART** serial interface and **two 0...1 V** linear analog output signals.

#### 1. HygroClip 2 in general

The **HC2 probes** maintain all of the benefits of the original HygroClip technology such as the possibility of **hot-swapping** probes.

Also **significant improvements** in the area of measurement accuracy and functionality are integrated.

#### 1. HygroClip 2 in general

The **HC2 probes** can also be used as a stand-alone device featuring:

**Analog output** signals and **Digital interface** (UTAT)

深圳市新世联科技有限公司

地址: 深圳市深南中路2066号华能大厦712室

电话: 0755-83680810 83680820 83680830 83680860

#### 1. HygroClip 2 in general

| Digital interface        |                                                         |
|--------------------------|---------------------------------------------------------|
| Interface type           | UART (Universal Asynchronous Receiver Transmitter)      |
| Organization             | Dialog, duplex                                          |
| Default configuration    | Baud rate: 19200 Parity: none Data bits: 8 Stop bits: 1 |
| Baud rate configuration: | No                                                      |
| Logical levels           | Logical 0: < = 0.3V * VDD<br>Logical 1: > = 0.8V * VDD  |
| Maximum cable length     | 5 m (16.4 ft) w/o signal booster                        |