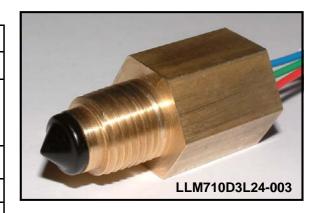

#### **GENERAL DESCRIPTION**

The Metal Housed Industrial Series liquid level sensor provides a single point detection via a MOSFET output.

The sensor range was designed to directly switch incandescent indicators, sounders or relays.

An infra-red LED and phototransistor accurately positioned at the base of the cone ensure good optical coupling between the two when the sensor is in air. When the sensor's cone is immersed in liquid, the infra-red light escapes from the cone causing a change in the amount of light at the phototransistor which makes the output change state. Various electrical outputs are available to suit different applications.

# **MOUNTING**

| Housing Type                           | LLM610 series                       | LLM710 series |
|----------------------------------------|-------------------------------------|---------------|
| Thread                                 | ½" SAE with o-ring *                | 1/4" NPT      |
| Pressure (using sealing washer/O-ring) | 20 bar max                          |               |
| Mounting hole                          | Ø 12.7mm                            | Ø 13.7mm      |
| Housing Material                       | Brass                               |               |
| Sensing Tip Material                   | Polysulphone                        |               |
| Sensor Termination                     | 20AWG, 250mm PTFE Wires, 8mm Tinned |               |