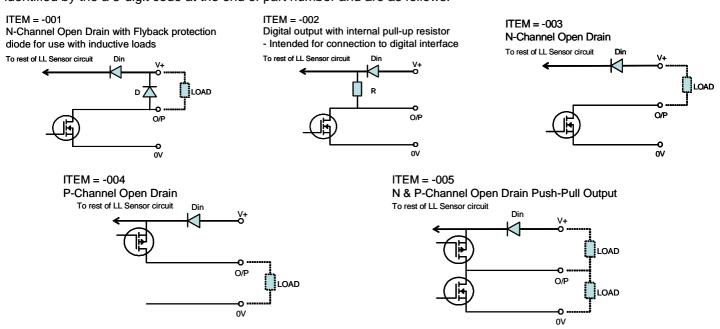

### **OUTPUT TYPES**

In order to suit any application, these sensors have been designed with various output circuit configurations. They are identified by the a 3-digit code at the end of part number and are as follows: