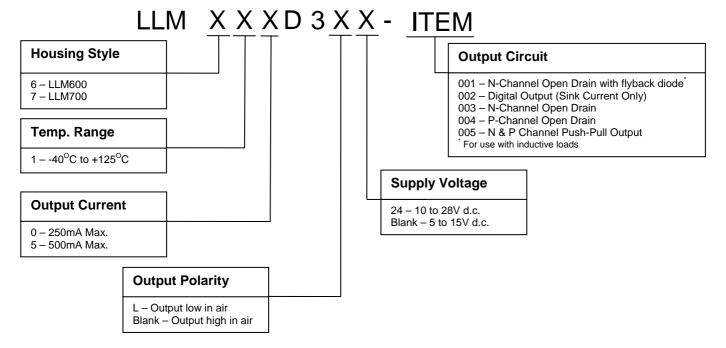

| Ø 12.7mm                            | Ø 13.7mm      |
| Housing Material                       | Brass                               |               |
| Sensing Tip Material                   | Polysulphone                        |               |
| Sensor Termination                     | 20AWG, 250mm PTFE Wires, 8mm Tinned |               |

<sup>\*</sup> O-rings sold separately, please contact us for details.

## **Sensor Schematic**



| WIRE  | DESIGNATION |
|-------|-------------|
| RED   | Vs          |
| GREEN | OUTPUT      |
| BLUE  | <b>0</b> V  |

传感与控制事业部

深圳市新世联科技有限公司

地址: 深圳市深圳南中路2006号华能大厦712室

电话: 0755-83680810 83680820 83680830 83680860

网址: www.apollounion.com

邮编: 518031

传真: 0755-83680866

邮箱: sensor@apollounion.com

#### PART NUMBERING SYSTEM



### **OUTPUT TYPES**

In order to suit any application, these sensors have been designed with various output circuit configurations. They are identified by the a 3-digit code at the end of part number and are as follows:



# 传感与控制事业部

# 深圳市新世联科技有限公司

地址: 深圳市深圳南中路2006号华能大厦712室

电话: 0755-83680810 83680820 83680830 83680860

网址: www.apollounion.com

邮编: 518031

传真: 0755-83680866

邮箱: sensor@apollounion.com