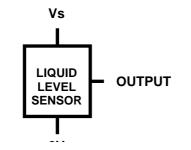

## **Sensor Schematic**

| WIRE  | DESIGNATION |
|-------|-------------|
| RED   | Vs          |
| GREEN | OUTPUT      |
| BLUE  | <b>0</b> V  |

传感与控制事业部

深圳市新世联科技有限公司

地址: 深圳市深圳南中路2006号华能大厦712室

电话: 0755-83680810 83680820 83680830 83680860