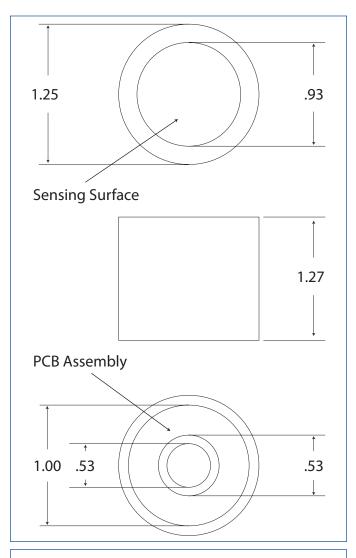

|
| Warranty <sup>4</sup>            | 9 Months                                    |
| PCB Connection                   | Center Foil Negative<br>Outer Foil Positive |
|                                  |                                             |

- 1. Signal Output is measured in air at 25 ° C, Sea Level.
- 2. Accuracy Full Scale is calculated with constant pressure and temperature&propercalibration(90%O2ValueonFullScale Range). Drastic Temperature change can result in a maximum error of  $\pm$  10%.
- 3. Expected life is calculated when O2 < 1000 ppm @ 25°C, Sea Level.
- 4. Southland Sensing Warrants these sensors for the period notedabove to be free from defects in materials and work manship. Southland Sensing will not be held liable for sensors damageddue to customer neglect.



## **Direct Replacement Guide**

Teledyne Analytical: Insta Trace

深圳市新世联科技有限公司

邮编: 518031

地址: 深圳市深南中路2066号华能大厦712室

电话: 0755-83680810 83680820 83680830 83680860 网址: www.apollounion.com

传真: 0755-83680866 邮箱: sales@apollounion.com