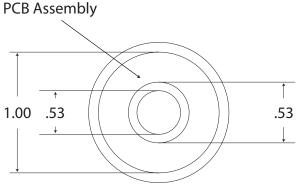

|
| 6 Months                                  |
| 12 Months                                 |
| CenterFoilNegative<br>Outer Foil Positive |
|                                           |

## For use in CO2 applications

- 1. Signal output is measured in air at 25 ° C, sea level.
- 2. Accuracy full scale is calculated with constant pressure and temperature & proper calibration (90% O2 value on full scale range). Drastic temperature change can result in a maximum error of  $\pm$  10%.
- 3. Expected life is calculated when O2 is 20.9% @ 25 ° C, sea level.
- 4. Southland Sensing warrants these sensors for the period noted above to be free from defects in materials and workmanship. Southland Sensing will not be held liable for sensors damaged due to customer neglect.









## **Direct Replacement Guide**

Analytical Industries: XLT-11-24

深圳市新世联科技有限公司

地址: 深圳市深南中路2066号华能大厦712室

电话: 0755-83680810 83680820 83680830 83680860

网址: www.apollounion.com

邮编: 518031

传真: 0755-83680866 邮箱: sales@apollounion.com