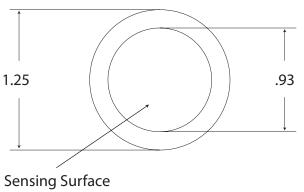

|
| 6 Months                                  |
| 12 Months                                 |
| CenterFoilNegative<br>Outer Foil Positive |
|                                           |

## For use in CO2 applications

- 1. Signal output is measured in air at 25 ° C, sea level.
- 2. Accuracy full scale is calculated with constant pressure and temperature & proper calibration (90% O2 value on full scale range). Drastic temperature change can result in a maximum error of  $\pm$  10%.
- 3. Expected life is calculated when O2 is 20.9% @ 25 ° C, sea level.
- 4. Southland Sensing warrants these sensors for the period noted above to be free from defects in materials and workmanship. Southland Sensing will not be held liable for sensors damaged due to customer neglect.









## **Direct Replacement Guide**

Analytical Industries: XLT-11-24

深圳市新世联科技有限公司

地址: 深圳市深南中路2066号华能大厦712室

电话: 0755-83680810 83680820 83680830 83680860

网址: www.apollounion.com

邮编: 518031

传真: 0755-83680866 邮箱: sales@apollounion.com