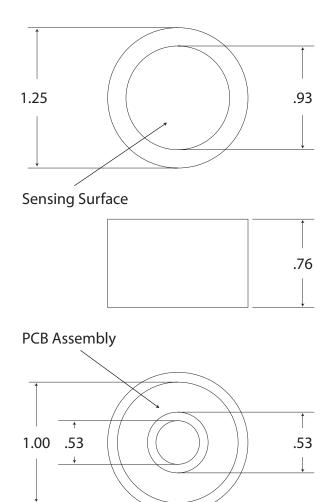

# PO2-2x Percent Oxygen Sensor

## **Specifications:**

| Sensor Technology                | Micro Fuel Cell                           |
|----------------------------------|-------------------------------------------|
| Signal Output <sup>1</sup>       | 105- 260uA                                |
| Measuring Range                  | 0 - 100 Percent                           |
| Response Time T90                | 7 Seconds                                 |
| Accuracy Full Scale <sup>2</sup> | ± 1% of Signal                            |
| Repeatability F.S.               | ± 0.5%                                    |
| Temp Coefficient                 | 2.54 % / ° C                              |
| Operating Temp                   | 0 to 50 ° C                               |
| Storage Temp                     | 0 to 45 ° C                               |
| Recommended Flow                 | 0.5 - 2 SCFH                              |
| Humidity                         | 0 - 100% RH<br>(Non-Condensing)           |
| Expected Life <sup>3</sup>       | 12 - 15 Months                            |
| Storage                          | 6 Months                                  |
| Warranty⁴                        | 9 Months                                  |
| PCB Connection                   | CenterFoilNegative<br>Outer Foil Positive |
|                                  |                                           |